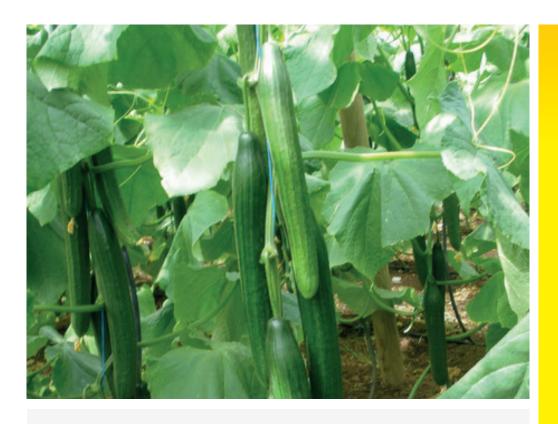

## **Voreas**

## Hybrid Protected Continental Cucumber

- Vigorous plant
- High yielding
- Medium ribbed; dark green fruit
- Fruit is typically 31 33cm
- Suited to Autumn planting for Winter production